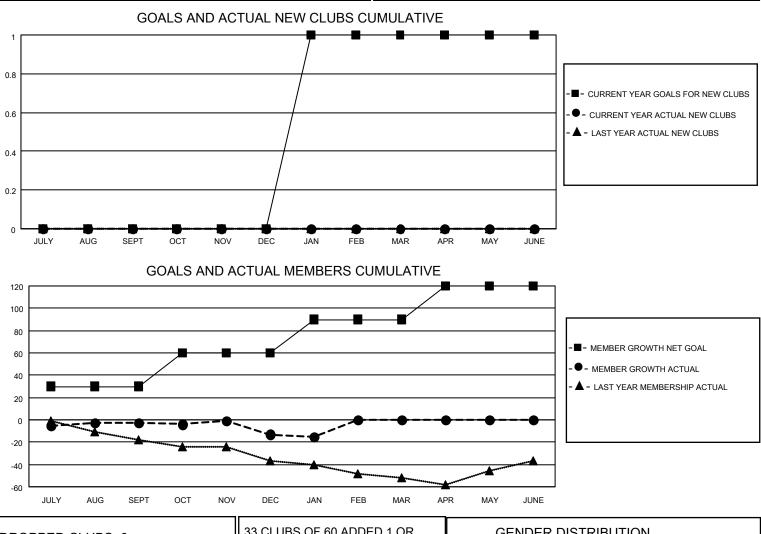

## LOCATION SOUTH CAROLINA

District 32 C

Results as of: 1/31/2022

| Clubs                 |               |           |               | Members               |                        |                         |                                                    |
|-----------------------|---------------|-----------|---------------|-----------------------|------------------------|-------------------------|----------------------------------------------------|
| RESULTS FOR 2021-2022 |               |           |               | RESULTS FOR 2021-2022 |                        |                         |                                                    |
| QUARTER               | NEW CLUB GOAL | NEW CLUBS | DROPPED CLUBS | QUARTER               | BER GROWTH NET<br>GOAL | MEMBER GROWTH<br>ACTUAL | DROPPED<br>MEMBERS ACTUAL<br>(including transfers) |
| JULY/AUG/SEPT         | 0             | 0         | 0             | JULY/AUG/SEPT         | 30                     | 43                      | 39                                                 |
| OCT/NOV/DEC           | 0             | 0         | 0             | OCT/NOV/DEC           | 30                     | 33                      | 39                                                 |
| JAN/FEB/MAR           | 1             | 0         | 0             | JAN/FEB/MAR           | 30                     | 25                      | 24                                                 |
| APR/MAY/JUNE          | 0             | 0         | 0             | APR/MAY/JUNE          | 30                     | 0                       | 0                                                  |